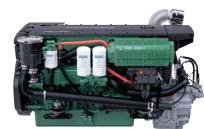

## スーパーチャージドエンジンを採用

高性能船体にマッチした高出力エンジンを搭載。ダイナミックな走行 性能と、卓越のスピード性能、コモンレールエンジンによる黒煙を抑えた排気 と低燃費を実現します。高出力・低燃費はもちろん、不快な臭いの低減や、 振動・騒音レベルを極限まで抑えることで、移動時のキャビン内での会話も スムーズにできるなど、快適な長距離釣行をサポートします。

さらに、オルタネーター(主機付属発電機)をダブルで搭載。アイドリング回転で もマリンエアコンシステム(BE-COOL:Cパッケージ艇)の連続運転が可能です。

**VOLVO PENTA D6-440** 

高圧ポンプで蓄圧した燃料を各気筒共通(コモン)のレールに送り、噴射ノズルのON-OFFタイミングを電子制 御でコントロール!, 燃料を各気筒内に暗射するディーゼル機関暗射システムを搭載。