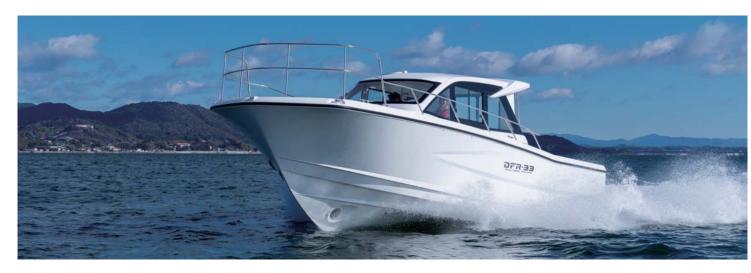

#### 船型デザイン

乗り心地や風流れ抑止性能に効果を発揮するW.T.B.(ウェーブ・スラスター・ブレード)を採用。 形状を33フィートの船体に最適化させることで直進および、旋回時における素直な操縦性 を実現しました。DFR-33のために開発された船型は、船首部の波の打ち込み角を徹底的 に分析し、最適な入水角を実現。波あたりのショックを和らげ、優れた乗り心地を実現して います。また、広い面積を確保したチャインは、スターン側ではフラットな角度、バウにいく ほど角度をつけるリバースチャインの形状としました。これにより、バウ側では航走時に発生 するスプレーを下方に落とす役割を果たし、スターン側ではチャイン本来の目的である静止 安定性を高めるという2つの性能を両立しています。また、船首付近の船側面角度を鈍角 にすることで飛沫が舞い上がるエネルギーを相殺、スクエアバウの形状を活かしたワイド フレアと併せ、優れたドライネス性能を発揮、快適な走行感覚を味わうことができます。