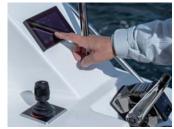

# Y-75 - 77-77-921

「Y-FSH」は、トヨタ自動車株式会社と共同開発した操船支援システムです。GPSとバウスラス ター、エンジンなどを連携させることで一定範囲内での船位維持や、または船首方向の維持を可 能とし、ピンポイントで楽しむ釣りや潮流や風に乗せながらの流し釣りを強力にサポート、状況に応 じて2種類のモードから選ぶことができます。ウィンドラスやスパンカーなどの艤装が不要になります。

#### e-ANCHOR:仮想アンカリング

風や潮に船首(船尾)を立てた状態で、ディスプレイのスイッチを押すだけでアンカリング状態を維持します。 風や潮の向きが変われば船首(船尾)方向を変えながら、一定範囲内に船位を保持することができます。これ により、重たいアンカーの扱いが無くなるため、釣りがしやすくなります。

#### e-COMPASS:船首方位維持

船首を任意の方向に合わせ、ディスプレイのスイッチを押すだけで船首方向を維持します。風や潮の強さに 合わせフィッシングサポートリモコンを微調整するだけで流し釣りをすることができます。また風潮流が変わった

時、途中で船首方向の設定を変更・調整することができます。