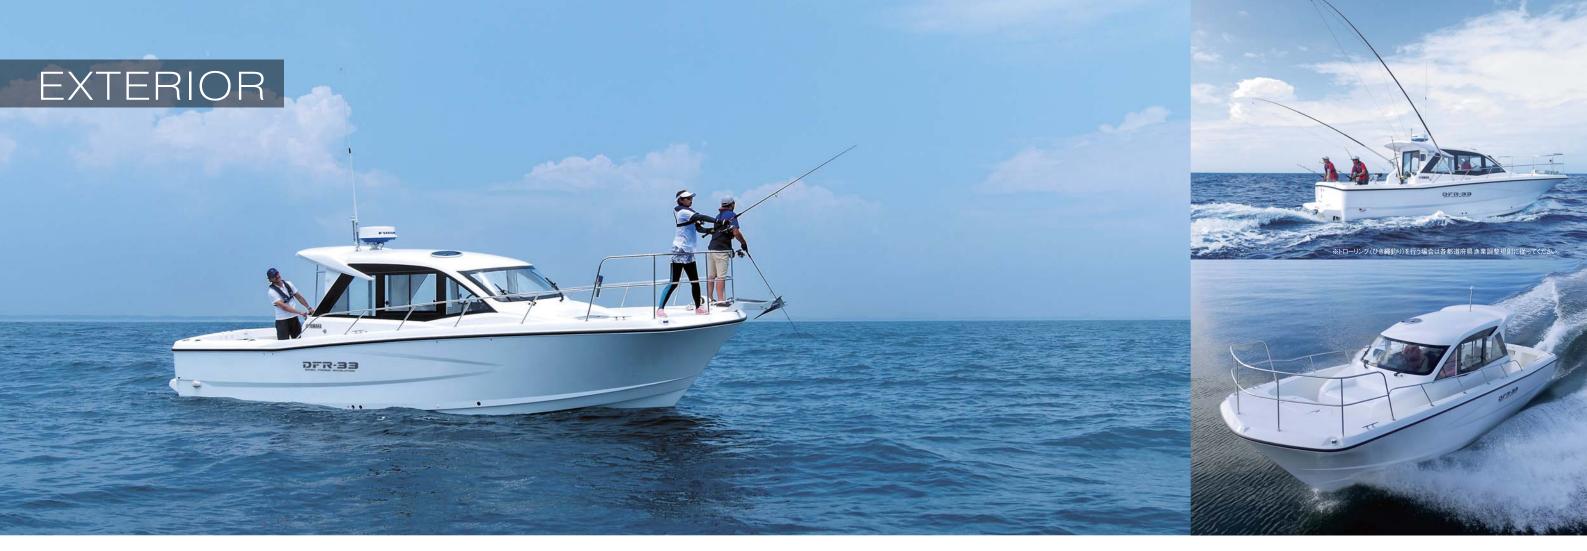

#### 釣りスペースを重視したデッキレイアウト

スクエアバウの採用により、ひとクラス上のフィッシングスペースを確保。バウへと続くサイドレールは 内傾斜させ、腰まであるバウレールとともに、アングラーの姿勢保持し、キャスティングやジギングなど、 激しいアクションを伴うフィッシングの際にも安心感をもたらします。また、ブリッジ前部を座れる形状・ 高さにするとともに、バウデッキに釣り座を用意、タックルの準備やランディング時に便利です。さらに、 サイドデッキの通路幅もオープンガンネルの採用により390mmを確保しました。デッキ間の移動はも ちろん、フィッシングスペースとしても活用できます。フィッシングのメインステージとして十分な広さを 備えたアフトデッキ。ガンネルは左右合わせて4人が身体を預けることができ、ブルワークを高く設定す ることで安心感を高めています。

# 存在感あるシルエットがアングラーの心を昂ぶらせる。

遠くから一目でわかるイーブスライン。DFRのDNAを受け継ぐブリッジのサイドライン。 そして、ボリューム感あるスタイリングが安心感をもたらし、アングラーの昂ぶる心を受け止める。

スクエアバウの採用による、ひとクラス上のフィッシングスペース。激しいアクションを伴うフィッシングの際に安心感をもた らす内傾斜したサイドレールと、腰まであるバウレール。ブリッジ前部を座れる形状・高さにするとともに、バウデッキに釣り座 を用意。フィッシングのメインステージとなるアフトデッキは、ブルワークを高く設定し、ガンネルは左右合わせて4名が身体を 預けることができるスペースを確保。DFR-33はさまざまなフィッシングスタイルを考慮したデッキレイアウトとしました。