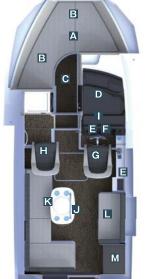

は、右舷、左舷ともにスライドタイプとしました。

#### 【 オープンガンネル

スターンのガンネルは後艤装を考慮したオープンガンネル仕様です。 フィッシングの時、身体をホールドしやすいフラットな面を広く設定しました。 ガンネルサイドには一時的にルアーを置けるスペースも用意しました。

#### ■ イケス・イケススカッパー(EZキャップ)

スターンデッキ中央に、大容量のイケスを装備。 使い勝手を考慮し2ハッチとしています。スカッパー には、EZキャップを採用。装着しまま使用でき、 航走中の排水時でも魚の張り付き現象が発生し にくいキャップです。



#### M トランサムゲート

大物の取り込みを考慮したトランサムゲートをスターンデッキ左舷側に

#### N トランサムステップ&ラダー(Cバッケージ艇)

写真にはオプションおよび撮影のための小道具が含まれています。



# インテリアのデザインコンセプトは Cool Modern。

広く明るいキャビンは、2トーンでコーディネイト。クールなイメージを漂わせる空間は、 仲間との釣行を快適に過ごすため、細部にまでこだわった充実の装備と機能を持っている。





センターピラーレスとしたフロントウィンドウはキャビン内に明るさをもたらすとともに、広い視界を確保。操縦性・視認性に優れたコックピットには、オーバーヘッドコン ソールを配し、航海計器の機能的なレイアウトを可能にしています。Cパッケージ艇では、座り心地が良く、ホールド性に優れたダンパー式のドライバーズシートとナビ シートに加え、2名が前を向いて座れるパッセンジャーシートを用意。さらに、船内にいる時間を快適なものとするためエアコンも装備しています。また、独立式トイレ ルームにはワンプッシュ自動排水式の電動トイレを採用するなど、快適性を追求しました。











大人1人が横になれるバウバース。バウクッションの 装備により、長時間釣行の疲れを癒す休息や仮眠の ための快適なスペースとしました。

#### B バース下収納

バース下には収納スペースを用意しました。

#### 

バウバースを独立したプライベートルームとして使用 可能。女性の着替えなどに便利です。

#### ■ 個室トイレルーム

前後長を長く取ることで圧迫感を感じさせない広い独 立式トイレルーム。1プッシュで自動排水可能な電動トイ レを採用。強制換気装置やルームライト、トイレシンクも 装備し、快適性を追求しました。

#### 国 コックピット

7インチMFDをビルトインしたコックピット。ダッシュボード は、拡張性の高い12インチMFD等の設置を考慮した 広いスペースとしました。

#### 🖪 e-key

キーレスエントリーでスマートなエンジン始動を可能に するカードキーシステムです。

#### € ドライバーズシート(ダンパー仕様)

スライド機構付きで、最適なドライビングポジションをとる ことができ、長時間の操船でも疲れにくいダンパー式の ドライバーズシートを採用。シートを90度回転させれば、 気軽にゲストとの会話を楽しむこともできます。

#### ■ ナビシート(ダンパー仕様)

ホールド性の高いナビシート。足元のフットレストは、着座 時の使用感を考慮し、わずかに張り出しを設けました。

#### ■ オーバーヘッドコンソール

エアコン操作パネルを頭上へ配置。また無線機やオー ディオなどもスマートに設置が可能です。









天井にレールを設置することでキャビン内の移動がより スムーズになりました。

#### ★ キャビンテーブル(Cパッケージ艇) 左舷パッセンジャーシート(Cパッケージ艇)

ハンドレールとドリンクホルダ