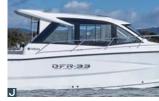

# 存在感あるシルエットがアングラーの心を昂ぶらせる。

遠くから一目でわかるイーブスライン。DFRのDNAを受け継ぐブリッジのサイドライン。 そして、ボリューム感あるスタイリングが安心感をもたらし、アングラーの昂ぶる心を受け止める。

スクエアバウの採用による、ひとクラス上のフィッシングスペース。激しいアクションを伴うフィッシングの際に安心感をもた らす内傾斜したサイドレールと、腰まであるバウレール。ブリッジ前部を座れる形状・高さにするとともに、バウデッキに釣り座 を用意。フィッシングのメインステージとなるアフトデッキは、ブルワークを高く設定し、ガンネルは左右合わせて4名が身体を 預けることができるスペースを確保。DFR-33はさまざまなフィッシングスタイルを考慮したデッキレイアウトとしました。