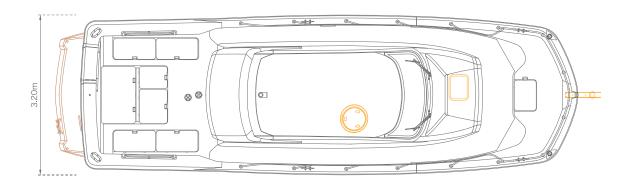

# Specifications

|        | 登録型式 | 全 長   | 全 幅   | 搭載エンジン                | 最大搭載馬力       | 艇体質量     | 完成質量     | 燃料タンク容量 | 清水タンク容量 | 定員  | 航行区域 |
|--------|------|-------|-------|-----------------------|--------------|----------|----------|---------|---------|-----|------|
| DFR-33 | E4S3 | 9.97m | 3.20m | VOLVO PENTA<br>D6-440 | 324kW(440ps) | 3,567kg* | 4,768kg* | 530ℓ    | 56ℓ     | 12名 | 沿海   |