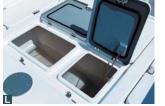

#### ■ イケス・イケススカッパー(EZキャップ)

スターンデッキ中央に、大容量のイケスを装備。 使い勝手を考慮し2ハッチとしています。スカッパー には、EZキャップを採用。装着しまま使用でき、 航走中の排水時でも魚の張り付き現象が発生し にくいキャップです。