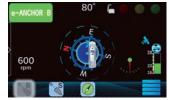

#### e-ANCHOR:仮想アンカリング

風や潮に船首(船尾)を立てた状態で、ディスプレイのスイッチを押すだけでアンカリング状態を維持します。 風や潮の向きが変われば船首(船尾)方向を変えながら、一定範囲内に船位を保持することができます。これ により、重たいアンカーの扱いが無くなるため、釣りがしやすくなります。

#### e-COMPASS:船首方位維持

船首を任意の方向に合わせ、ディスプレイのスイッチを押すだけで船首方向を維持します。風や潮の強さに 合わせフィッシングサポートリモコンを微調整するだけで流し釣りをすることができます。また風潮流が変わった

時、途中で船首方向の設定を変更・調整することができます。