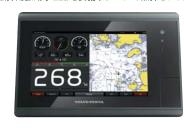

# 多機能ディスプレイ **7インチMFD** (マルチファンクショディスプレイ)

7インチ多機能型カラー液晶ディスプレイを標準装備。タッチスクリーンによる直 感的な操作で、エンジン情報や航走状態、警報や点検メッセージはもちろん、付属 の地図ソフトと魚探用振動子(別売)を装備すればGPS魚探としても使用可能です。