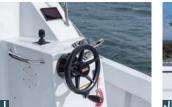

#### ■ アフトステーション

キャプテン自身も釣りに集中できるFSRやバウスラスターレバーを装備 したアフトステーション。12インチMFD(OP)も設置可能なスペースを 確保しました。

#### 手前船頭を実現したフィッシングサポートリモコン

フィッシングサポートリモコン(FSR)を標準装備したDFR-33。FSRには、手動 ではコントロールに手間を要するシフトのオンとオフを時間管理するシステム が組込まれています。従来、釣りながら、デリケートな微速調整のために シフト操作をしなければなりませんでしたが、FSR作動時は風速・潮流に合わ せてレバーを目盛にセットしておくだけで、シフト操作の「ON」「OFF」を自動 的に繰り返します。これにより、煩わしいシフト操作から解放され、釣りに集中 することができます。