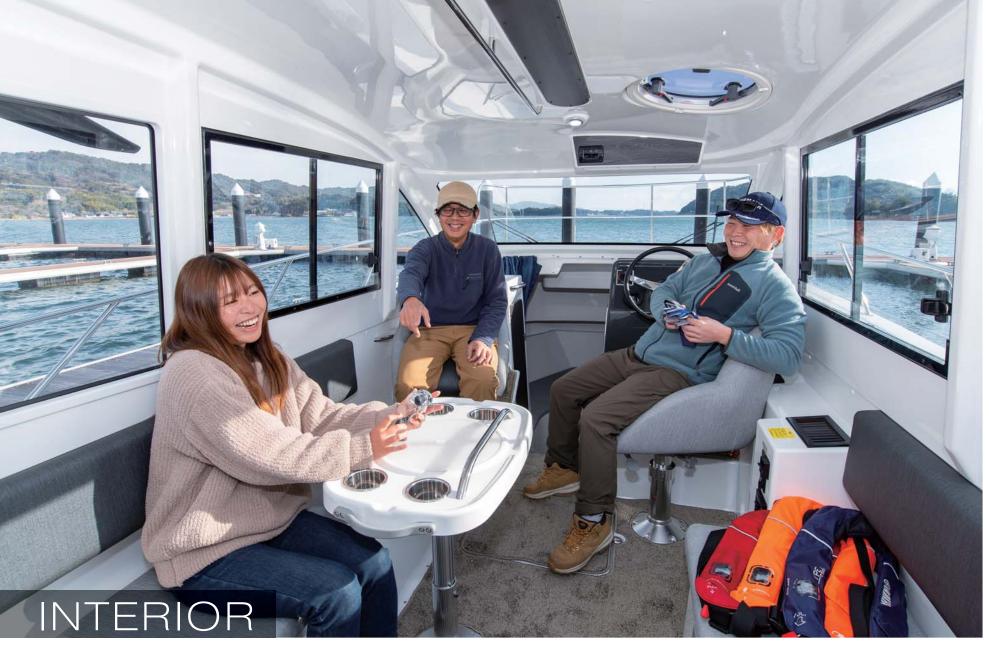

#### メインキャビンは余裕のレイアウト

DFR-33では、「陸に戻った時の疲労感」の低減を目指し、船型による乗り心地の向上はもちろ ん、居住性も重視しました。キャビン内での時間をいかに快適に過ごせるかが、釣行全体の満足 感に大きく影響します。こだわったポイントは4つ。

- 1. 乗船者同士、適度な距離感がある
- 2. 楽な体勢で座れる
- 3. 船内移動時に体を保持できる
- 4. 開放的な視界

Cパッケージ艇のキャビンはドライバーを含め4名が前向きで座れるレイアウトで、乗船者同士が ゆとりある距離感を持って座れる空間としました。ドライバーズシートとナビシートにはホールド性の 良いバケットタイプを採用、ナビシート前方のステップは微妙に幅広にすることで、足元から身体を 保持することができます。さらに最適な位置にハンドレールを配置し揺れる船内での移動を サポートします。ワイドなサイドウィンドウとピラーレスとしたフロントウィンドウが広い視界を確保。 また、オーバーヘッドコンソールを配し、航海計器の機能的なレイアウトを可能にしています。 エアコンの吹き出し口も効率的に配置。コックピット前方には、十分な広さを確保した独立タイプ のトイレルームは、ワンプッシュで自動排水できるハイグレードタイプの電動マリントイレを採用。 仮眠スペースとしては、バウバースに1人分、ベンチシートに1人分用意しています。シート周辺に ちょっとした小物を収納することができるスペースやボックスなどを用意、アングラーに対する 細かい配慮が行き届いています。

# インテリアのデザインコンセプトは Cool Modern。

広く明るいキャビンは、2トーンでコーディネイト。クールなイメージを漂わせる空間は、 仲間との釣行を快適に過ごすため、細部にまでこだわった充実の装備と機能を持っている。

センターピラーレスとしたフロントウィンドウはキャビン内に明るさをもたらすとともに、広い視界を確保。操縦性・視認性に優れたコックピットには、オーバーヘッドコン ソールを配し、航海計器の機能的なレイアウトを可能にしています。Cパッケージ艇では、座り心地が良く、ホールド性に優れたダンパー式のドライバーズシートとナビ シートに加え、2名が前を向いて座れるパッセンジャーシートを用意。さらに、船内にいる時間を快適なものとするためエアコンも装備しています。また、独立式トイレ ルームにはワンプッシュ自動排水式の電動トイレを採用するなど、快適性を追求しました。