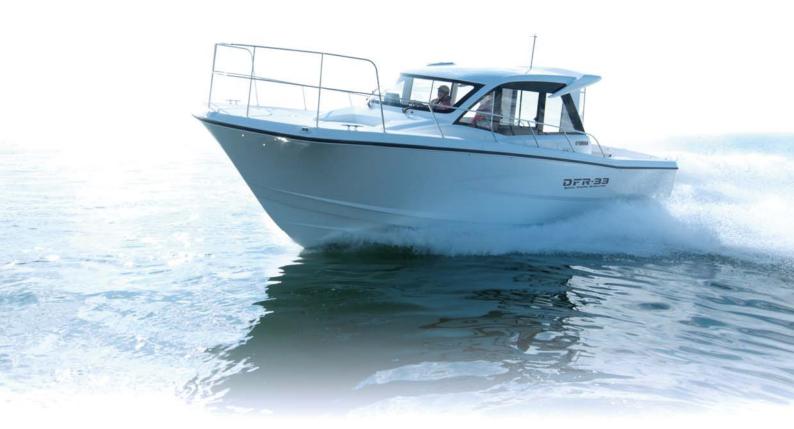

# 存在感あるシルエットがアングラーの心を昂ぶらせる。

遠くから一目でわかるイーブスライン。DFRのDNAを受け継ぐブリッジのサイドライン。 そして、ボリューム感あるスタイリングが安心感をもたらし、アングラーの昂ぶる心を受け止める。

スクエアバウの採用による、ひとクラス上のフィッシングスペース。激しいアクションを伴うフィッシングの際に安心感をもた らす内傾斜したサイドレールと、腰まであるバウレール。ブリッジ前部を座れる形状・高さにするとともに、バウデッキに釣り座 を用意。フィッシングのメインステージとなるアフトデッキは、ブルワークを高く設定し、ガンネルは左右合わせて4名が身体を 預けることができるスペースを確保。DFR-33はさまざまなフィッシングスタイルを考慮したデッキレイアウトとしました。