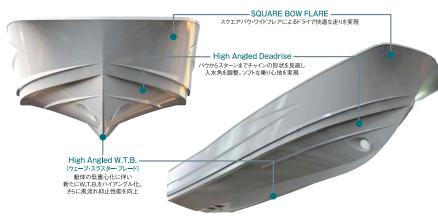

#### 船型デザイン

乗り心地や風流れ抑止性能に効果を発揮するW.T.B.(ウェーブ・スラスター・ブレード)を採用。 形状を33フィートの船体に最適化させることで直進および、旋回時における素直な操縦性 を実現しました。DFR-33のために開発された船型は、船首部の波の打ち込み角を徹底的 に分析し、最適な入水角を実現。波あたりのショックを和らげ、優れた乗り心地を実現して います。また、広い面積を確保したチャインは、スターン側ではフラットな角度、バウにいく ほど角度をつけるリバースチャインの形状としました。これにより、バウ側では航走時に発生 するスプレーを下方に落とす役割を果たし、スターン側ではチャイン本来の目的である静止 安定性を高めるという2つの性能を両立しています。また、船首付近の船側面角度を鈍角 にすることで飛沫が舞い上がるエネルギーを相殺、スクエアバウの形状を活かしたワイド フレアと併せ、優れたドライネス性能を発揮、快適な走行感覚を味わうことができます。