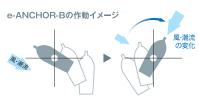

#### e-ANCHOR:仮想アンカリング

風や潮に船首(船尾)を立てた状態で、ディスプレイのスイッチを押すだけでアンカリング状態を維持します。 風や潮の向きが変われば船首(船尾)方向を変えながら、一定範囲内に船位を保持することができます。これ により、重たいアンカーの扱いが無くなるため、釣りがしやすくなります。

# 風流れ抑止性能

低くシャープなフォルムは、デザイン性だけでなく低重心化にも貢献し、深く切れ込んだW.T.B. (ウェーブ・スラスター・ブレード)との組み合わせで、ひとクラス上のキャビン付きクルーザーと同等以上の 居住性を確保しながら、優れた風流れ抑止性能を実現しました。流し釣りでのボートの保針が容易 でポイント補正も最小限の操作で行えます。また、ワイドチャインにより静止安定性を向上。船体 の横揺れを最小限に抑制します。

# 風流れ抑止性能比較イメージ A: DFR-33 B: 同クラスI/B艇 C: DFR-33 +スパンカー D: 同クラスI/B艇+

両手でロッドワーク可能な内傾レール