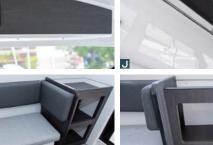

大人1人が横になれるバウバース。バウクッションの 装備により、長時間釣行の疲れを癒す休息や仮眠の ための快適なスペースとしました。

#### B バース下収納

バース下には収納スペースを用意しました。