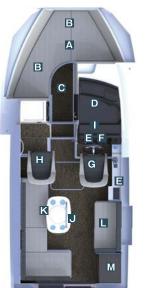

ィンドウは、右舷、左舷ともにスライドタイプとしました。

#### 【 オープンガンネル

スターンのガンネルは後艤装を考慮したオープンガンネル仕様です。 フィッシングの時、身体をホールドしやすいフラットな面を広く設定しました。 ガンネルサイドには一時的にルアーを置けるスペースも用意しました。

#### ■ イケス・イケススカッパー(EZキャップ)

スターンデッキ中央に、大容量のイケスを装備。 使い勝手を考慮し2ハッチとしています。スカッパー には、EZキャップを採用。装着しまま使用でき、 航走中の排水時でも魚の張り付き現象が発生し にくいキャップです。



#### M トランサムゲート

大物の取り込みを考慮したトランサムゲートをスターンデッキ左舷側に

#### N トランサムステップ&ラダー(Cバッケージ艇)

写真にはオプションおよび撮影のための小道具が含まれています。



# インテリアのデザインコンセプトは Cool Modern。

広く明るいキャビンは、2トーンでコーディネイト。クールなイメージを漂わせる空間は、 仲間との釣行を快適に過ごすため、細部にまでこだわった充実の装備と機能を持っている。





センターピラーレスとしたフロントウィンドウはキャビン内に明るさをもたらすとともに、広い視界を確保。操縦性・視認性に優れたコックピットには、オーバーヘッドコン ソールを配し、航海計器の機能的なレイアウトを可能にしています。Cパッケージ艇では、座り心地が良く、ホールド性に優れたダンパー式のドライバーズシートとナビ シートに加え、2名が前を向いて座れるパッセンジャーシートを用意。さらに、船内にいる時間を快適なものとするためエアコンも装備しています。また、独立式トイレ ルームにはワンプッシュ自動排水式の電動トイレを採用するなど、快適性を追求しました。











大人1人が横になれるバウバース。バウクッションの 装備により、長時間釣行の疲れを癒す休息や仮眠の ための快適なスペースとしました。

#### B バース下収納

バース下には収納スペースを用意しました。

#### 

バウバースを独立したプライベートルームとして使用 可能。女性の着替えなどに便利です。

#### ■ 個室トイレルーム

前後長を長く取ることで圧迫感を感じさせない広い独 立式トイレルーム。1プッシュで自動排水可能な電動トイ レを採用。強制換気装置やルームライト、トイレシンクも 装備し、快適性を追求しました。

#### 国 コックピット

7インチMFDをビルトインしたコックピット。ダッシュボード は、拡張性の高い12インチMFD等の設置を考慮した 広いスペースとしました。

#### 🖪 e-key

キーレスエントリーでスマートなエンジン始動を可能に するカードキーシステムです。

#### € ドライバーズシート(ダンパー仕様)

スライド機構付きで、最適なドライビングポジションをとる ことができ、長時間の操船でも疲れにくいダンパー式の ドライバーズシートを採用。シートを90度回転させれば、 気軽にゲストとの会話を楽しむこともできます。

#### ■ ナビシート(ダンパー仕様)

ホールド性の高いナビシート。足元のフットレストは、着座 時の使用感を考慮し、わずかに張り出しを設けました。

#### ■ オーバーヘッドコンソール

エアコン操作パネルを頭上へ配置。また無線機やオー ディオなどもスマートに設置が可能です。









天井にレールを設置することでキャビン内の移動がより スムーズになりました。

#### ★ キャビンテーブル(Cパッケージ艇) 左舷パッセンジャーシート(Cパッケージ艇)

ハンドレールとドリン