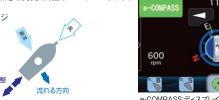

#### e-COMPASS:船首方位維持

船首を任意の方向に合わせ、ディスプレイのスイッチを押すだけで船首方向を維持します。風や潮の強さに 合わせフィッシングサポートリモコンを微調整するだけで流し釣りをすることができます。また風潮流が変わった

時、途中で船首方向の設定を変更・調整することができます。