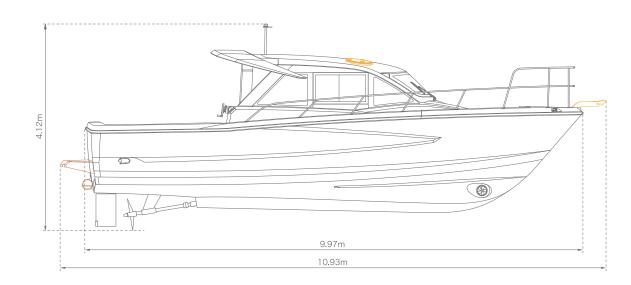

# Specifications

|        | 登録型式 | 全 長   | 全 幅   | 搭載エンジン                | 最大搭載馬力       | 艇体質量     | 完成質量     | 燃料タンク容量 | 清水タンク容量 | 定員  | 航行区域 |
|--------|------|-------|-------|-----------------------|--------------|----------|----------|---------|---------|-----|------|
| DFR-33 | E4S3 | 9.97m | 3.20m | VOLVO PENTA<br>D6-440 | 324kW(440ps) | 3,567kg* | 4,768kg* | 530ℓ    | 56ℓ     | 12名 | 沿海   |