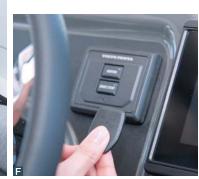

#### 🖪 e-key

キーレスエントリーでスマートなエンジン始動を可能に するカードキーシステムです。

#### € ドライバーズシート(ダンパー仕様)

スライド機構付きで、最適なドライビングポジションをとる ことができ、長時間の操船でも疲れにくいダンパー式の ドライバーズシートを採用。シートを90度回転させれば、 気軽にゲストとの会話を楽しむこともできます。

#### ■ ナビシート(ダンパー仕様)

ホールド性の高いナビシート。足元のフットレストは、着座 時の使用感を考慮し、わずかに張り出しを設けました。