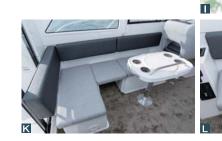

#### ★ キャビンテーブル(Cパッケージ艇) 左舷パッセンジャーシート(Cパッケージ艇)

ハンドレールとドリンクホルダー付のキャビンテーブル です。左舷のパッセンジャーシートにはバックレストと シートクッションの間に、ライフジャケットや小物などを置 けるスペースを設けています。

#### ■ 右舷パッセンジャーシート(Cバッケージ艇)