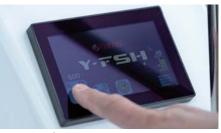

# Y-75 - 77-77-921

「Y-FSH」は、トヨタ自動車株式会社と共同開発した操船支援システムです。GPSとバウスラス ター、エンジンなどを連携させることで一定範囲内での船位維持や、または船首方向の維持を可 能とし、ピンポイントで楽しむ釣りや潮流や風に乗せながらの流し釣りを強力にサポート、状況に応 じて2種類のモードから選ぶことができます。ウィンドラスやスパンカーなどの艤装が不要になります。

#### e-ANCHOR:仮想アンカリング

風や潮に船首(船尾)を立てた状態で、ディスプレイのスイッチを押すだけでアンカリング状態を維持します。 風や潮の向きが変われば船首(船尾)方向を変えながら、一定範囲内に船位を保持することができます。これ により、重たいアンカーの扱いが無くなるため、釣りがしやすくなります。

#### e-COMPASS:船首方位維持

船首を任意の方向に合わせ、ディスプレイのスイッチを押すだけで船首方向を維持します。風や潮の強さに 合わせフィッシングサポートリモコンを微調整するだけで流し釣りをすることができます。また風潮流が変わった

時、途中で船首方向の設定を変更・調整することができます。