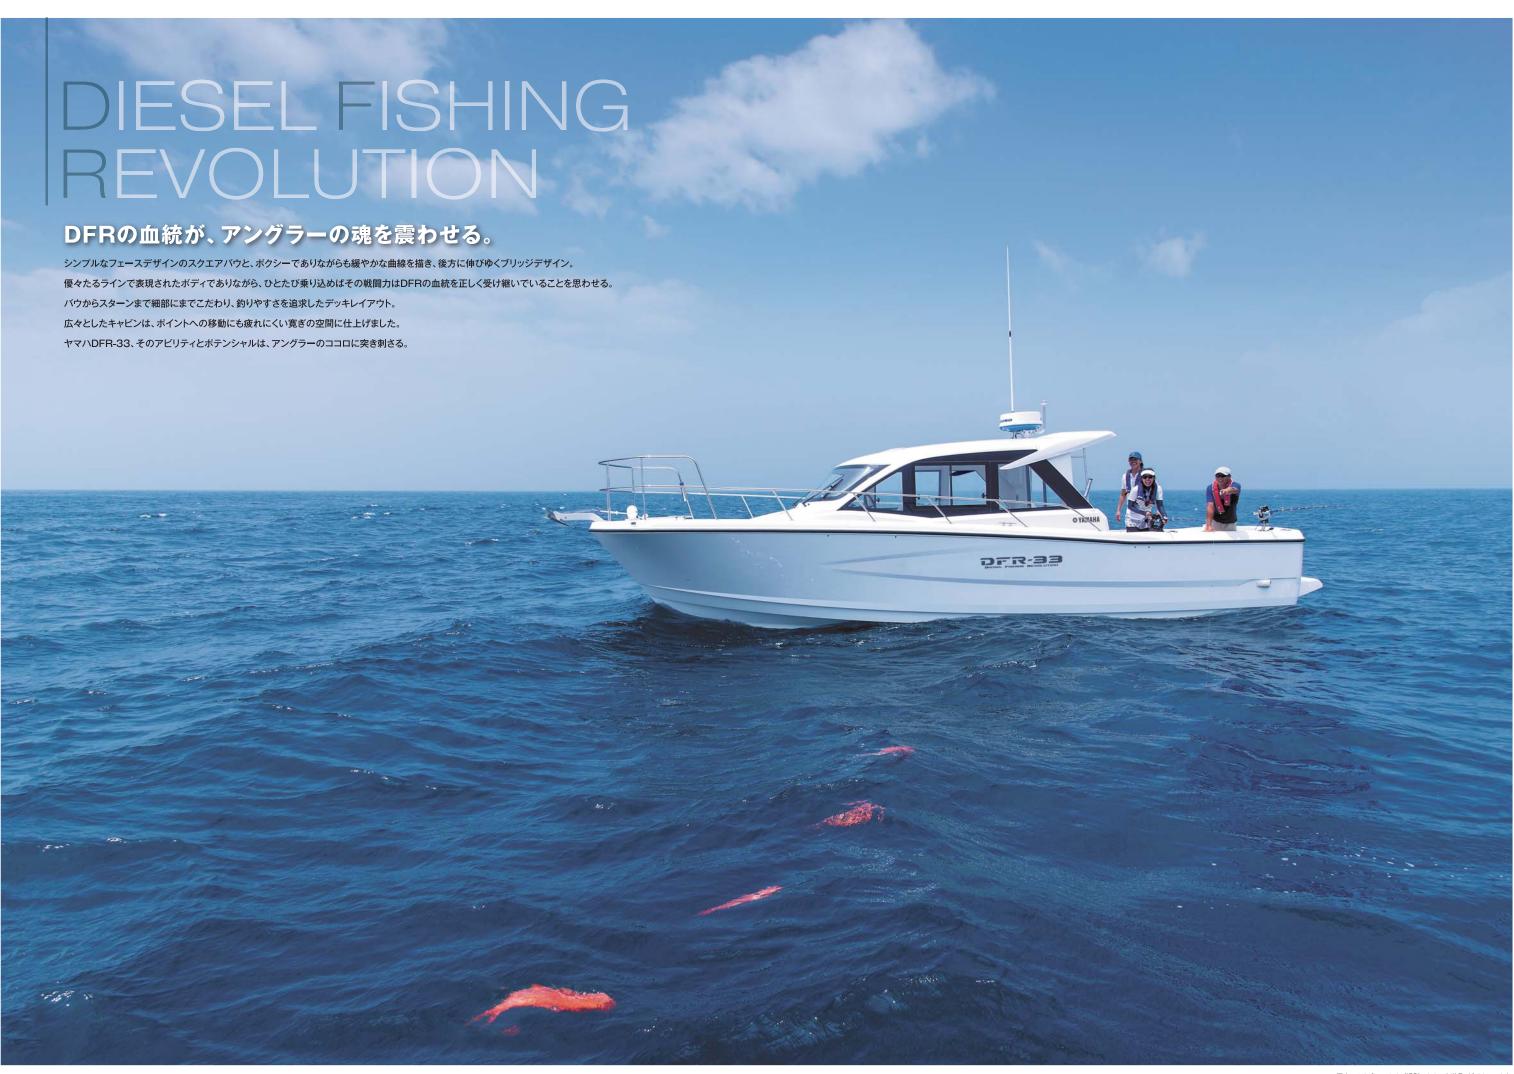

## DFRのDNAを受け継ぎ、さらに進化を遂げる

# 存在感あるシルエットがアングラーの心を昂ぶらせる。

遠くから一目でわかるイーブスライン。DFRのDNAを受け継ぐブリッジのサイドライン。 そして、ボリューム感あるスタイリングが安心感をもたらし、アングラーの昂ぶる心を受け止める。

スクエアバウの採用による、ひとクラス上のフィッシングスペース。激しいアクションを伴うフィッシングの際に安心感をもた らす内傾斜したサイドレールと、腰まであるバウレール。ブリッジ前部を座れる形状・高さにするとともに、バウデッキに釣り座 を用意。フィッシングのメインステージとなるアフトデッキは、ブルワークを高く設定し、ガンネルは左右合わせて4名が身体を 預けることができるスペースを確保。DFR-33はさまざまなフィッシングスタイルを考慮したデッキレイアウトとしました。