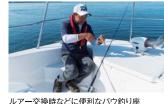

#### 手前船頭を実現したフィッシングサポートリモコン

フィッシングサポートリモコン(FSR)を標準装備したDFR-33。FSRには、手動 ではコントロールに手間を要するシフトのオンとオフを時間管理するシステム が組込まれています。従来、釣りながら、デリケートな微速調整のために シフト操作をしなければなりませんでしたが、FSR作動時は風速・潮流に合わ せてレバーを目盛にセットしておくだけで、シフト操作の「ON」「OFF」を自動 的に繰り返します。これにより、煩わしいシフト操作から解放され、釣りに集中 することができます。