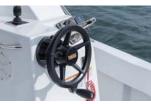

#### 手前船頭を実現したフィッシングサポートリモコン

フィッシングサポートリモコン(FSR)を標準装備したDFR-33。FSRには、手動 ではコントロールに手間を要するシフトのオンとオフを時間管理するシステム が組込まれています。従来、釣りながら、デリケートな微速調整のために シフト操作をしなければなりませんでしたが、FSR作動時は風速・潮流に合わ せてレバーを目盛にセットしておくだけで、シフト操作の「ON」「OFF」を自動 的に繰り返します。これにより、煩わしいシフト操作から解放され、釣りに集中 することができます。

アフトステーション(FSR機能付き)

リモコン(FSR機能付き)

- \*風流れを完全にキャンセルするものではありません。(ポイント自動キープ機能ではありません。) 風・潮の強さが変わったときには、レバー位置を調整する必要があります。
- \*フィッシングサポートリモコンのご使用に際しては、周囲の他艇等の障害物がないことを充分に確認のうえ