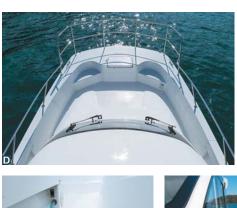

**A** ロープロッカー

ウィンドラスの設置にも十分な広さを確保した ブリッジ前部の形状と高さを考慮し、座るための ナビゲーター側を含めワイパーを2本装備。曲 バウデッキ中央に、大容量のアンカー&ロープ を収納できるロッカーを装備。

B バウ釣り座

スペースとしました。バウデッキの釣り座と合わ せタックルの準備に便利です。

Α

D

B

M