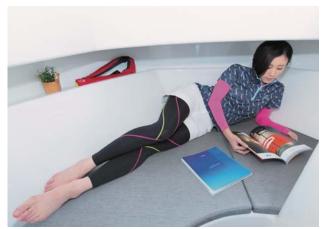

大人1人が横になれるバウバース。バウクッションの 装備により、長時間釣行の疲れを癒す休息や仮眠の ための快適なスペースとしました。

#### 

バウバースを独立したプライベートルームとして使用 可能。女性の着替えなどに便利です。