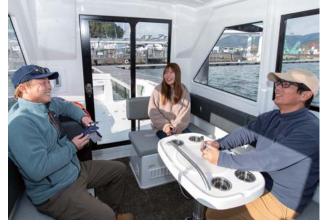

#### メインキャビンは余裕のレイアウト

DFR-33では、「陸に戻った時の疲労感」の低減を目指し、船型による乗り心地の向上はもちろ ん、居住性も重視しました。キャビン内での時間をいかに快適に過ごせるかが、釣行全体の満足 感に大きく影響します。こだわったポイントは4つ。

- 1. 乗船者同士、適度な距離感がある
- 2. 楽な体勢で座れる
- 3. 船内移動時に体を保持できる
- 4. 開放的な視界

Cパッケージ艇のキャビンはドライバーを含め4名が前向きで座れるレイアウトで、乗船者同士が ゆとりある距離感を持って座れる空間としました。ドライバーズシートとナビシートにはホールド性の 良いバケットタイプを採用、ナビシート前方のステップは微妙に幅広にすることで、足元から身体を 保持することができます。さらに最適な位置にハンドレールを配置し揺れる船内での移動を サポートします。ワイドなサイドウィンドウとピラーレスとしたフロントウィンドウが広い視界を確保。 また、オーバーヘッドコンソールを配し、航海計器の機能的なレイアウトを可能にしています。 エアコンの吹き出し口も効率的に配置。コックピット前方には、十分な広さを確保した独立タイプ のトイレルームは、ワンプッシュで自動排水できるハイグレードタイプの電動マリントイレを採用。 仮眠スペースとしては、バウバースに1人分、ベンチシートに1人分用意しています。シート周辺に ちょっとした小物を収納することができるスペースやボックスなどを用意、アングラーに対する 細かい配慮が行き届いています。